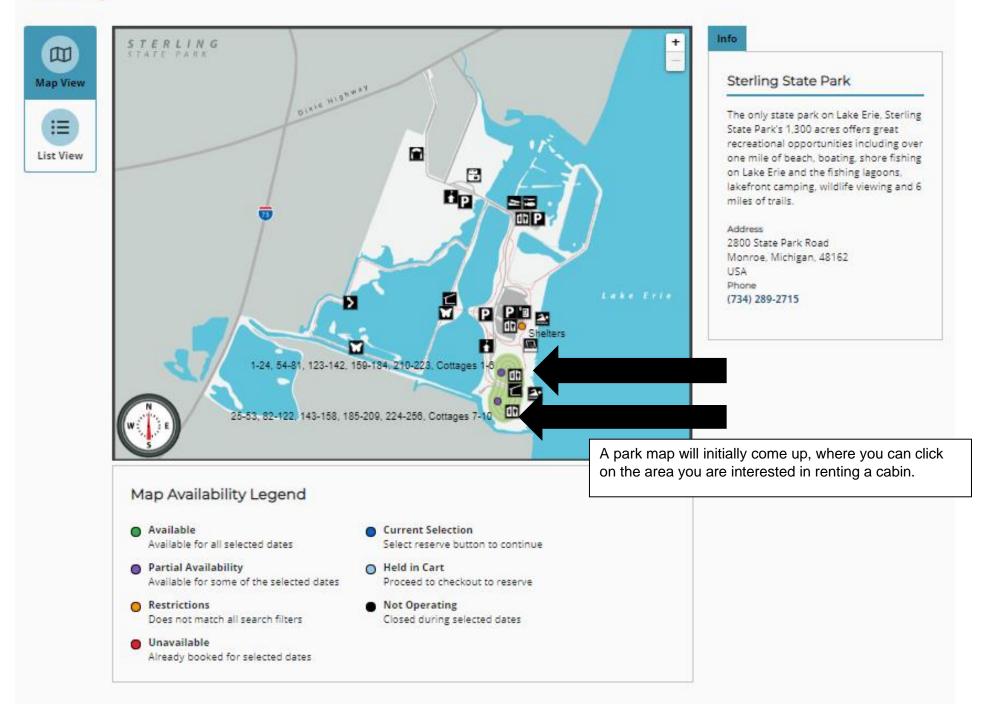

## Sterling

Michigan State Parks and Harbors > Southern MI > Sterling > 25-53, 82-122, 143-158, 185-209, 224-256, Cottages 7-10

25-53, 82-122, 143-158, 185-209, 224-256, Cottages 7-10

|               | Availability Cale |        |                         |                         |                        |                 |                 |                        |                 |                                                                                                                                                              |                 |                        |                 |                         |                              |                      |     | Filter Your Results                                              |
|---------------|-------------------|--------|-------------------------|-------------------------|------------------------|-----------------|-----------------|------------------------|-----------------|--------------------------------------------------------------------------------------------------------------------------------------------------------------|-----------------|------------------------|-----------------|-------------------------|------------------------------|----------------------|-----|------------------------------------------------------------------|
| Map View      | < Previous        | Next > |                         |                         |                        |                 |                 |                        |                 |                                                                                                                                                              |                 |                        |                 |                         |                              |                      |     | Show available Sites only                                        |
|               |                   |        | Your searched dates     |                         |                        |                 |                 |                        |                 |                                                                                                                                                              |                 |                        |                 |                         | Î                            | Show Selections Only |     |                                                                  |
| List View     | Site              |        | Jun<br><b>29</b><br>Tue | Jun<br><b>30</b><br>Wed | Jul<br><b>1</b><br>Thu | Jul<br>2<br>Fri | Jul<br>3<br>Sat | Jul<br><b>4</b><br>Sun | Jul<br>5<br>Mon | Jul<br><b>6</b><br>Tue                                                                                                                                       | Jul<br>7<br>Wed | Jul<br><b>8</b><br>Thu | Jul<br>9<br>Fri | Jul<br><b>10</b><br>Sat | Jul<br>11<br>Sun             | Jul<br>12<br>Mon     |     | Reserve                                                          |
|               | Cottage 7         | ٠      | ~                       | ×                       | ×                      | ~               | ×               | ×                      | ~               | ×                                                                                                                                                            | ×               | ×                      | ×               | ×                       | ~                            | ~                    |     | 💠 Park Info 💭                                                    |
| Calendar View | Cottage 8         | •      | ×                       | ×                       | ×                      | ×               | ×               | ×                      | ~               | ×                                                                                                                                                            | x               | ×                      | ×               | ×                       | ×                            | x                    | - C |                                                                  |
|               | Cottage 9         | ٠      | ~                       | ~                       | ~                      | ×               | ×               | ×                      | ×               | ~                                                                                                                                                            | ~               | ~                      | ×               | ×                       | ~                            | ×                    |     | Keyboard<br>Navigation                                           |
|               | Cottage 10        | ٠      | Ä                       | Ä                       | Ì                      | ×               | ×               | ×                      | ~               | ~                                                                                                                                                            | ~               | ~                      | ×               | ×                       | ~                            | ~                    | -   | Use the following shortcuts to<br>quickly navigate the calendar. |
|               |                   |        |                         |                         |                        |                 |                 |                        | g               | Available dates have a green checkmark. To select, click on green checkmark and a shopping cart will appear. A two-nig minimum is required for reservations. |                 |                        |                 |                         | art will appear. A two-night |                      |     |                                                                  |