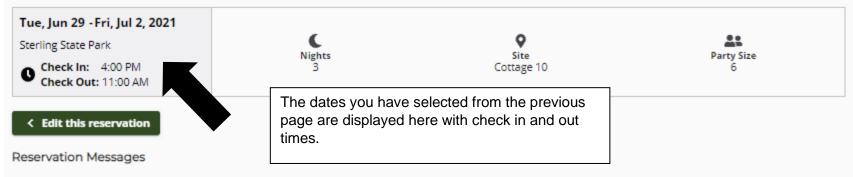

## **Review Reservation Details**

A responsible person (18 years of age or older) must register and must be a member of the party camping each night.

Please protect park trees! Each year hundreds of state park trees are killed by insects, fungus and disease, brought into the park by campers with their firewood. Campground trees are especially vulnerable. Campers can prevent serious harm to state parks by not bringing firewood, but instead purchasing it at the campground. If you do bring firewood with you, please burn all of it before leaving to prevent the spread of infection.