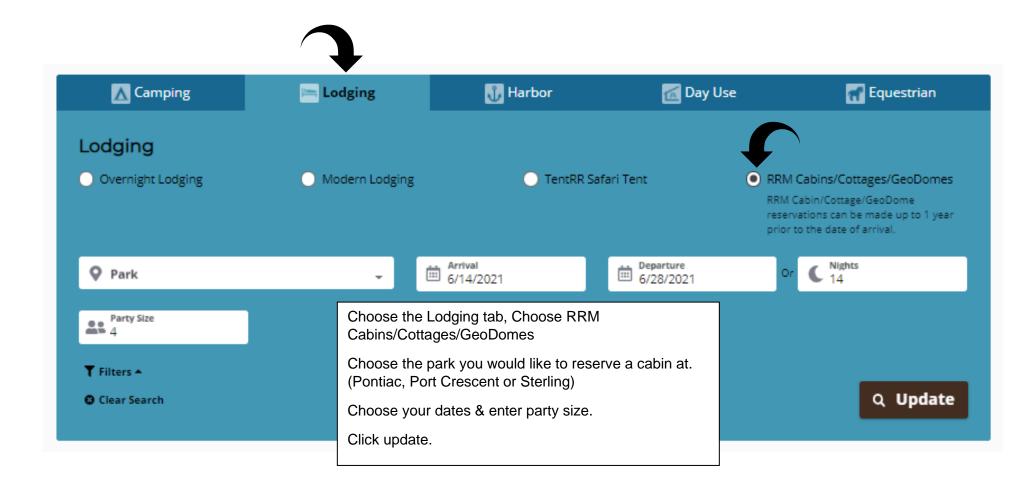

## https://www.midnrreservations.com/



## Sterling





Michigan State Parks and Harbors > Southern MI > Sterling > 25-53, 82-122, 143-158, 185-209, 224-256, Cottages 7-10

25-53, 82-122, 143-158, 185-209, 224-256, Cottages 7-10

|               | Availability Cale |        |                         |                         |                        |                 |                 |                        |                 |                                                                                                                                                              |                 |                        |                 |                         |                              |                      |     | Filter Your Results                                              |
|---------------|--------------